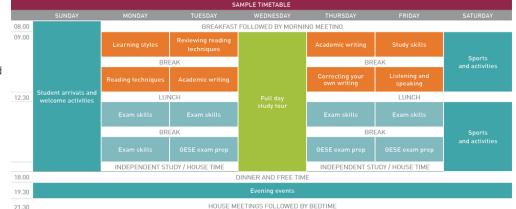

#### Meals

Full board (breakfast, lunch and dinner are served at the school and a packed lunch is provided on study tours). As well as a variety of global cuisines, students will experience traditional British meals such as roast dinners and fish and chips.

# Curfew:

Lights are switched off between 22:30 and 23:00. Students are not allowed outside the school site without supervision.

#### Supervision:

The school team is available 24 hours a day, seven days a week. House Parents are responsible for student welfare and available for support and advice at any time. The student staff ratio is at least 6:1.